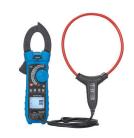

#### Introducing a new range of multimeters

**TNP101** True RMS Compact Digital Multimeter

**TNP401** True RMS AC/DC Clamp Meter

**TNP218** Heavy-Duty True RMS Industrial Multimeter

**TNP477** Heavy-Duty True RMS Clamp Meter with Bluetooth and Flex Probe