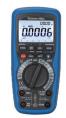

TNP278 True RMS Industrial Multimeter with Bluetooth

**TNP801** Non-Contact AC Voltage Detector

TNP388 True RMS Industrial Multimeter with Bluetooth, Data Logging & Trend Catpure

Better performance, better price tag.