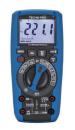

#### Introducing a new range of multimeters

**TNP101** True RMS Compact Digital Multimeter

**TNP401** True RMS AC/DC Clamp Meter

**TNP218** Heavy-Duty True RMS Industrial Multimeter

**TNP477** Heavy-Duty True RMS Clamp Meter with Bluetooth and Flex Probe