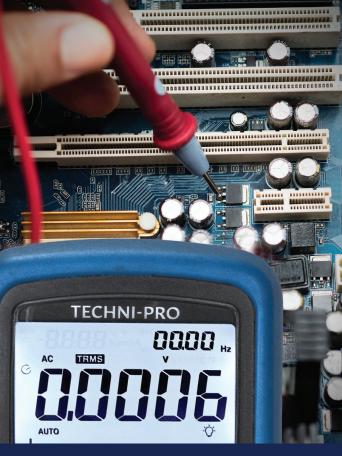

### An electrician's newest best friend.

Introducing industrial multimeters that give an experience that goes beyond the ordinary. **Techni-Pro** offers a line of multimeters and accessories with advanced features, high-resolution display, and durable construction. **It's time to elevate your precision in every measurement.** 

## Trust **TECHNI-PRO** for accuracy that stands the test of industry demands.