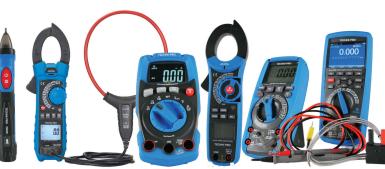

#### TECHNI-PRO ENGINEERED FOR PERFORMANCE.

Meet the newest member of the **Techni-Pro** product family and part of our exclusive private label offering. The **Techni-Pro** multimeter range is available and in stock now, delivering exceptional quality with competitive pricing and innovative features suitable for a wide variety of field applications. Select from a complete line of seven models — including our True RMS Digital Compact Multimeter — as well as a coordinating line of accessories, clips, test leads and more. What are you waiting for?

#### Introducing a new range of multimeters

**TNP101** True RMS Compact Digital Multimeter

**TNP401** True RMS AC/DC Clamp Meter

**TNP218** Heavy-Duty True RMS Industrial Multimeter

**TNP477** Heavy-Duty True RMS Clamp Meter with Bluetooth and Flex Probe

TNP278 True RMS Industrial Multimeter with Bluetooth

**TNP801** Non-Contact AC Voltage Detector

TNP388 True RMS Industrial Multimeter with Bluetooth, Data Logging & Trend Catpure

Better performance, better price tag.