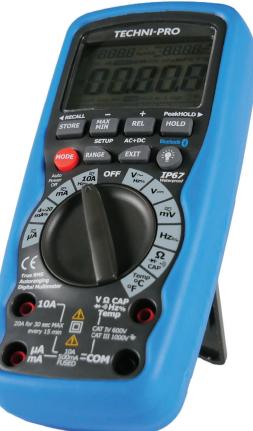

#### Introducing a new range of multimeters

**TNP101** True RMS Compact Digital Multimeter

**TNP401** True RMS AC/DC Clamp Meter

**TNP218** Heavy-Duty True RMS Industrial Multimeter

**TNP477** Heavy-Duty True RMS Clamp Meter with Bluetooth and Flex Probe

TNP278 True RMS Industrial Multimeter with Bluetooth

**TNP801** Non-Contact AC Voltage Detector

TNP388 True RMS Industrial Multimeter with Bluetooth, Data Logging & Trend Catpure

Better performance, better price tag.